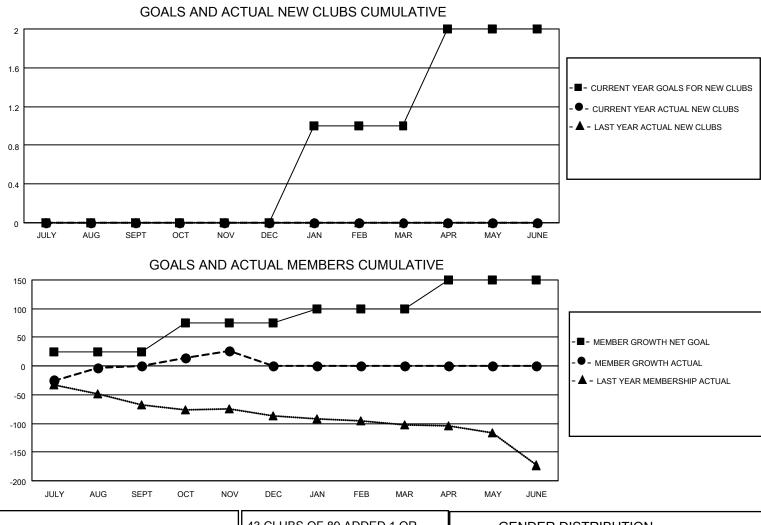

## LOCATION VIRGINIA

District 24 L

Results as of: 11/30/2022

| Clubs                 |               |           |               | Members               |                         |                         |                                                    |
|-----------------------|---------------|-----------|---------------|-----------------------|-------------------------|-------------------------|----------------------------------------------------|
| RESULTS FOR 2022-2023 |               |           |               | RESULTS FOR 2022-2023 |                         |                         |                                                    |
| QUARTER               | NEW CLUB GOAL | NEW CLUBS | DROPPED CLUBS | QUARTER MEN           | MBER GROWTH NET<br>GOAL | MEMBER GROWTH<br>ACTUAL | DROPPED<br>MEMBERS ACTUAL<br>(including transfers) |
| JULY/AUG/SEPT         | 0             | 0         | 1             | JULY/AUG/SEPT         | 25                      | 84                      | 70                                                 |
| OCT/NOV/DEC           | 0             | 0         | 0             | OCT/NOV/DEC           | 50                      | 62                      | 35                                                 |
| JAN/FEB/MAR           | 1             | 0         | 0             | JAN/FEB/MAR           | 25                      | 0                       | 0                                                  |
| APR/MAY/JUNE          | 1             | 0         | 0             | APR/MAY/JUNE          | 50                      | 0                       | 0                                                  |